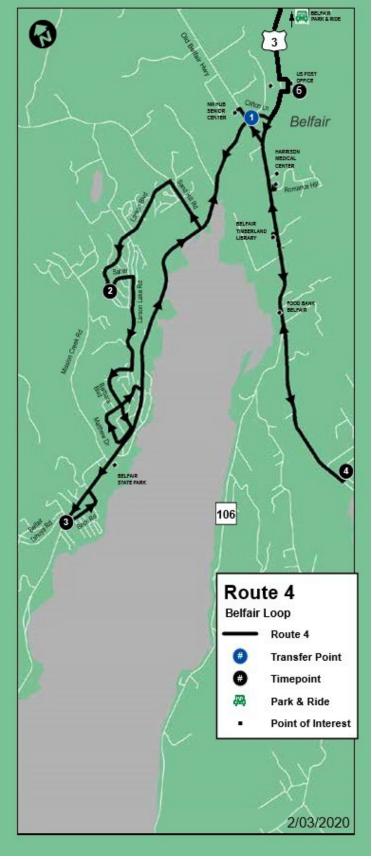

| 4                                                                    |                             | Belfai                                  | r Loop                                                | )                                                               |                                         |
|----------------------------------------------------------------------|-----------------------------|-----------------------------------------|-------------------------------------------------------|-----------------------------------------------------------------|-----------------------------------------|
| NE Old Clifton Rd<br>@ Bill Hunter Park<br>Larson Blvd & Saber<br>Dr | Beck Rd @ North<br>Shore Rd | NE Old Clifton Rd<br>@ Bill Hunter Park | North Mason School<br>Rd. @ North Mason<br>Bus Garage | <ul> <li>Belfair Post Office</li> <li>NE Creelman Ln</li> </ul> | NE Old Clifton Rd<br>@ Bill Hunter Park |
| 1 2                                                                  | €                           | 0                                       | 4                                                     |                                                                 | 0                                       |
| Mc                                                                   | onday - Fr                  | iday / Lur                              | nes a Vie <mark>r</mark> i                            | nes                                                             |                                         |
| 10:30 AM 10:37 AM                                                    | 10:46 AM                    | 10:55 AM                                | 11:05 AM                                              | 11:15 AM                                                        | 11:23 AM                                |
| 12:30 PM 12:37 PM                                                    | 12:46 PM                    | 12:55 PM                                | 1:05 PM                                               | 1:15 PM                                                         | 1:23 PM                                 |
| 1:30 PM 1:37 PM                                                      | 1:46 PM                     | 1:55 PM                                 | 2:05 PM                                               | 2:15 PM                                                         | 2:23 PM                                 |
| 2:30 PM 2:37 PM                                                      | 2:46 PM                     | 2:55 PM                                 | 3:05 PM                                               | 3:15 PM                                                         | 3:23 PM                                 |
| 3:30 PM 3:37 PM                                                      | 3:46 PM                     | 3:55 PM                                 | 4:05 PM                                               | 4:15 PM                                                         | 4:23 PM                                 |