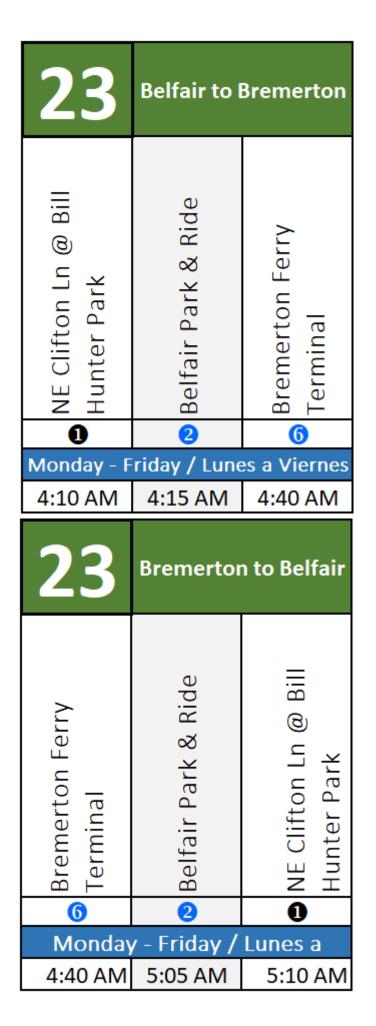

| 3                   | Belfair                             | to Brer                            | nerton                      |
|---------------------|-------------------------------------|------------------------------------|-----------------------------|
| Belfair Park & Ride | NE Clifton Ln @ Bill<br>Hunter Park | Hwy 16 @ West<br>Frontage Rd/Gorst | Bremerton Ferry<br>Terminal |
| 1                   | 2                                   | 6                                  | 6                           |
| Monday              | y - Friday                          | / Lunes a                          | Viernes                     |
| 5:25 AM             | 5:30 AM                             | C                                  | 6:10 AM                     |
| 6:25 AM             | 6:30 AM                             | כ                                  | 7:05 AM                     |
| 7:45 AM             | 7:50 AM                             | 2                                  | 8:25 AM                     |
| 9:00 AM             | 9:05 AM                             | )                                  | 9:40 AM                     |
| 11:25 AM            | 11:30 AM                            | נ                                  | 12:05 PM                    |
| 1:50 PM             | 1:55 PM                             | נ                                  | 2:30 PM                     |
| 4:40 PM             | 4:45 PM                             | כ                                  | 5:20 PM                     |
| 5:50 PM             | 5:55 PM                             | )                                  | 6:30 PM                     |
|                     | Saturday                            | / Sábado                           |                             |
| 7:45 AM             | 7:50 AM                             | 2                                  | 8:25 AM                     |
| 10:15 AM            | 10:20 AM                            | כ                                  | 11:00 AM                    |
| 12:40 PM            | 12:45 PM                            | כ                                  | 1:25 PM                     |
| 4:40 PM             | 4:45 PM                             | 3                                  | 5:15 PM                     |

| 3                           | Bremerton to Belfair                |                     |  |  |
|-----------------------------|-------------------------------------|---------------------|--|--|
| Bremerton Ferry<br>Terminal | NE Clifton Ln @ Bill<br>Hunter Park | Belfair Park & Ride |  |  |
| 6                           | 2                                   | 0                   |  |  |
| MONDA                       | Y - FRIDAY / LUNE                   | S A VIERNES         |  |  |
| 6:15 AM                     | 6:50 AM                             | 6:55 AM             |  |  |
| 7:20 AM                     | 7:55 AM                             | 8:00 AM             |  |  |
| 8:40 AM                     | 9:15 AM                             | 9:20 AM             |  |  |
| 9:45 AM                     | 10:20 AM                            | 10:25 AM            |  |  |
| 12:20 PM                    | 12:55 PM                            | 1:00 PM             |  |  |
| 2:40 PM                     | 3:15 PM                             | 3:20 PM             |  |  |
| 5:30 PM                     | 6:05 PM                             | 6:10 PM             |  |  |
| 6:45 PM                     | 7:20 PM                             | 7:25 PM             |  |  |
|                             | Saturday / Sába                     | ado                 |  |  |
| 8:40 AM                     | 9:15 AM                             | 9:20 AM             |  |  |
| 11:15 AM                    | 11:50 AM                            | 11:55 AM            |  |  |
| 1:30 PM                     | 2:05 PM                             | 2:25 PM             |  |  |
| 5:30 PM                     | 6:05 PM                             | 6:10 PM             |  |  |