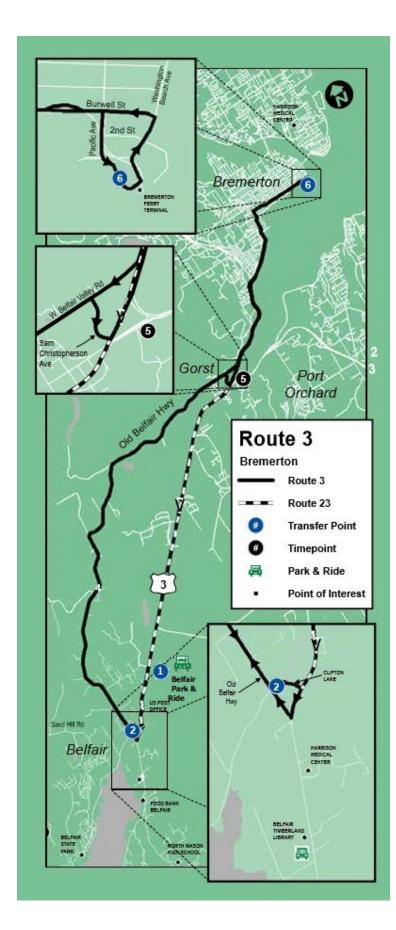

| 3                   | Belfair                             | to Brer                            | nerton                      |
|---------------------|-------------------------------------|------------------------------------|-----------------------------|
| Belfair Park & Ride | NE Clifton Ln @ Bill<br>Hunter Park | Hwy 16 @ West<br>Frontage Rd/Gorst | Bremerton Ferry<br>Terminal |
| 1                   | 2                                   | 6                                  | 6                           |
| Monday              | y - Friday                          | / Lunes a                          | Viernes                     |
| 5:25 AM             | 5:30 AM                             | C                                  | 6:10 AM                     |
| 6:25 AM             | 6:30 AM                             | כ                                  | 7:05 AM                     |
| 7:45 AM             | 7:50 AM                             | 2                                  | 8:25 AM                     |
| 9:00 AM             | 9:05 AM                             | )                                  | 9:40 AM                     |
| 11:25 AM            | 11:30 AM                            | נ                                  | 12:05 PM                    |
| 1:50 PM             | 1:55 PM                             | נ                                  | 2:30 PM                     |
| 4:40 PM             | 4:45 PM                             | כ                                  | 5:20 PM                     |
| 5:50 PM             | 5:55 PM                             | )                                  | 6:30 PM                     |
|                     | Saturday                            | / Sábado                           |                             |
| 7:45 AM             | 7:50 AM                             | 2                                  | 8:25 AM                     |
| 10:15 AM            | 10:20 AM                            | כ                                  | 11:00 AM                    |
| 12:40 PM            | 12:45 PM                            | כ                                  | 1:25 PM                     |
| 4:40 PM             | 4:45 PM                             | 3                                  | 5:15 PM                     |

| 3                           | Bremerton to Belfair                |                     |  |  |
|-----------------------------|-------------------------------------|---------------------|--|--|
| Bremerton Ferry<br>Terminal | NE Clifton Ln @ Bill<br>Hunter Park | Belfair Park & Ride |  |  |
| 6                           | 2                                   | 0                   |  |  |
| MONDA                       | Y - FRIDAY / LUNE                   | S A VIERNES         |  |  |
| 6:15 AM                     | 6:50 AM                             | 6:55 AM             |  |  |
| 7:20 AM                     | 7:55 AM                             | 8:00 AM             |  |  |
| 8:40 AM                     | 9:15 AM                             | 9:20 AM             |  |  |
| 9:45 AM                     | 10:20 AM                            | 10:25 AM            |  |  |
| 12:20 PM                    | 12:55 PM                            | 1:00 PM             |  |  |
| 2:40 PM                     | 3:15 PM                             | 3:20 PM             |  |  |
| 5:30 PM                     | 6:05 PM                             | 6:10 PM             |  |  |
| 6:45 PM                     | 7:20 PM                             | 7:25 PM             |  |  |
|                             | Saturday / Sába                     | ado                 |  |  |
| 8:40 AM                     | 9:15 AM                             | 9:20 AM             |  |  |
| 11:15 AM                    | 11:50 AM                            | 11:55 AM            |  |  |
| 1:30 PM                     | 2:05 PM                             | 2:25 PM             |  |  |
| 5:30 PM                     | 6:05 PM                             | 6:10 PM             |  |  |