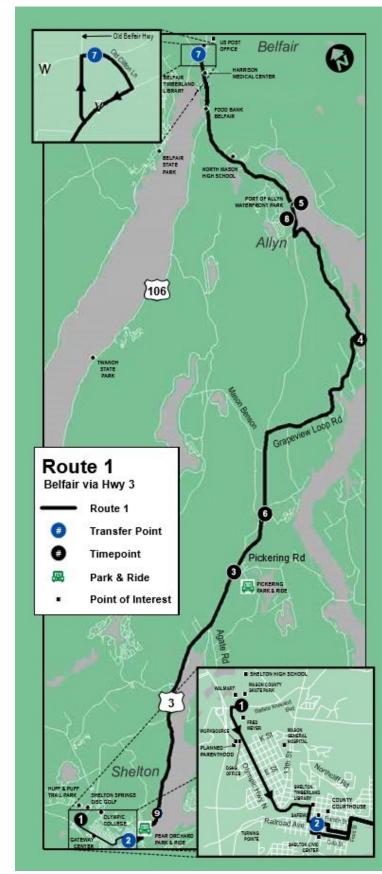

| 1                             |                                   | She                         | eltor                       | n to                        | Belf                      | air                              |                                     |
|-------------------------------|-----------------------------------|-----------------------------|-----------------------------|-----------------------------|---------------------------|----------------------------------|-------------------------------------|
| Wallace Kneeland @<br>Walmart | Transit-Community<br>Center (TCC) | Pear Orchard Park &<br>Ride | Pickering Rd Park &<br>Ride | Krabbenhoft Fire<br>Station | Grapeview Fire<br>Station | Port of Allyn Hwy 3 &<br>Drum St | NE Clifton Ln @ Bill<br>Hunter Park |
| 1                             | 0                                 | 0                           | 6                           | 6                           | 4                         | 6                                | 7                                   |
|                               |                                   | Monday                      | y - Friday                  | / Lunes a                   | Viernes                   |                                  |                                     |
| 5:25 AM                       | 5:30 AM                           | 5:35 AM                     | 5:45 AM                     | כ                           | 5:58 AM                   | 6:08 AM                          | 6:23 AM                             |
|                               | 6:40 AM                           | 6:45 AM                     | 6:52 AM                     | נ                           | 7:05 AM                   | 7:15 AM                          | 7:33 AM                             |
|                               | 8:00 AM                           | 8:05 AM                     | 8:15 AM                     | כ                           | 8:28 AM                   | 8:38 AM                          | 8:53 AM                             |
|                               | 10:30 AM                          | 10:35 AM                    | 10:45 AM                    | כ                           | 10:58 AM                  | 11:08 AM                         | 11:23 AM                            |
|                               | 12:30 PM                          | 12:35 PM                    | 12:45 PM                    | כ                           | 12:58 PM                  | 1:08 PM                          | 1:23 PM                             |
|                               | 2:05 PM                           | 2:10 PM                     | 2:20 PM                     | כ                           | 2:33 PM                   | 2:43 PM                          | 2:58 PM                             |
|                               | 4:45 PM                           | 4:50 PM                     | 5:00 PM                     | ר                           | 5:13 PM                   | 5:23 PM                          | 5:38 PM                             |
|                               |                                   |                             | Saturday                    | / Sábado                    |                           |                                  |                                     |
|                               | 6:40 AM                           | 6:45 AM                     | 6:52 AM                     | )                           | 7:05 AM                   | 7:15 AM                          | 7:33 AM                             |
|                               | 9:15 AM                           | 9:20 AM                     | 9:27 AM                     | )                           | 9:40 AM                   | 9:50 AM                          | 10:08 AM                            |
|                               | 10:30 AM                          | 10:35 AM                    | 10:45 AM                    | )                           | 10:58 AM                  | 11:08 AM                         | 11:23 AM                            |
|                               | 11:30 AM                          | 11:35 AM                    | 11:45 AM                    | )                           | 11:58 AM                  | 12:08 PM                         | 12:23 PM                            |

| 1                                   | :                                     | Belfa                     | hir to                      | o She                       | elto                        | n                                 |
|-------------------------------------|---------------------------------------|---------------------------|-----------------------------|-----------------------------|-----------------------------|-----------------------------------|
| NE Clifton Ln @ Bill<br>Hunter Park | Hwy 3 & Lakeland Dr<br>@ Allyn Center | Grapeview Fire<br>Station | Krabbenhoft Fire<br>Station | Pickering Rd Park &<br>Ride | Pear Orchard Park &<br>Ride | Transit-Community<br>Center (TCC) |
| Ø                                   | 6                                     | •                         | 6                           | 6                           | 9                           | 0                                 |
|                                     | Mo                                    | onday - Fr                | iday / Lur                  | nes a Vie <mark>r</mark> i  | nes                         |                                   |
| 8:05 AM                             | 8:15 AM                               | 8:22 AM                   | כ                           | 8:38 AM                     | 8:50 AM                     | 8:58 AM                           |
| 9:30 AM                             | 9:40 AM                               | 9:47 AM                   | 3                           | 10:03 AM                    | 10:15 AM                    | 10:23 AM                          |
| 1:05 PM                             | 1:15 PM                               | 1:22 PM                   | )                           | 1:38 PM                     | 1:50 PM                     | 1:58 PM                           |
| 3:25 PM                             | 3:35 PM                               | 3:42 PM                   | )                           | 3:58 PM                     | 4:10 PM                     | 4:18 PM                           |
| 5:15 PM                             | 5:25 PM                               | 5:32 PM                   | 3                           | 5:48 PM                     | 6:00 PM                     | 6:08 PM                           |
| 6:15 PM                             | 6:25 PM                               | 6:32 PM                   | 3                           | 6:48 PM                     | 7:00 PM                     | 7:08 PM                           |
| 7:30 PM                             | 7:40 PM                               | 7:47 PM                   | נ                           | 8:03 PM                     | 8:15 PM                     | 8:23 PM                           |
|                                     |                                       | Satu                      | rday / Sál                  | bado                        |                             |                                   |
| 9:30 AM                             | 9:40 AM                               | 9:47 AM                   | 2                           | 10:03 AM                    | 10:15 AM                    | 10:23 AM                          |
| 12:15 PM                            | 12:25 PM                              | 12:32 PM                  | 2                           | 12:48 PM                    | 1:00 PM                     | 1:08 PM                           |
| 2:30 PM                             | 2:40 PM                               | 2:47 PM                   | 2                           | 3:03 PM                     | 3:15 PM                     | 3:23 PM                           |
| 4:35 PM                             | 4:45 PM                               | 4:52 PM                   | 3                           | 5:08 PM                     | 5:20 PM                     | 5:28 PM                           |