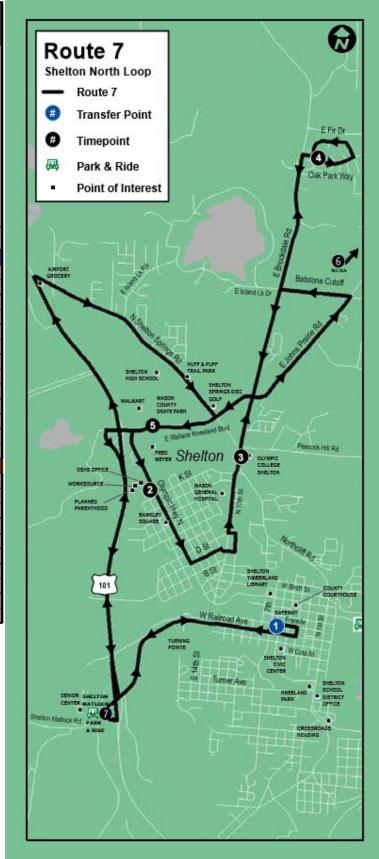

| 7                              |                                       | She                         | lton                                   | Nor                   | th Lo                      | оор                         |                                   |
|--------------------------------|---------------------------------------|-----------------------------|----------------------------------------|-----------------------|----------------------------|-----------------------------|-----------------------------------|
| Transit-Community Center (TCC) | Olympic Highway N @ Gateway<br>Center | N 13th St @ Olympic College | Mason County Recreation Area<br>(MCRA) | Oak Park @ E Maple Dr | Wallace Kneeland @ Walmart | Shelton Matlock Park & Ride | Transit-Community<br>Center (TCC) |
| 0                              | 0                                     | 6                           | 6                                      | 4                     | 6                          | 0                           | 0                                 |
|                                |                                       | Monday                      | / - Friday                             | / Lunes a             | Viernes                    |                             |                                   |
| 7:00 AM                        | 7:17 AM                               | 7:22 AM                     | 3                                      | 7:30 AM               | 7:37 AM                    | 7:40 AM                     | 7:55 AM                           |
| 8:00 AM                        | 8:17 AM                               | 8:22 AM                     | 3                                      | 8:30 AM               | 8:37 AM                    | 8:40 AM                     | 8:55 AM                           |
| 9:00 AM                        | 9:17 AM                               | 9:22 AM                     | 3                                      | 9:30 AM               | 9:37 AM                    | 9:40 AM                     | 9:55 AM                           |
| 10:00 AM                       | 10:17 AM                              | 10:22 AM                    | J                                      | 10:30 AM              | 10:37 AM                   | 10:40 AM                    | 10:55 AM                          |
| 11:00 AM                       | 11:17 AM                              | 11:22 AM                    | 3                                      | 11:30 AM              | 11:37 AM                   | 11:40 AM                    | 11:55 AM                          |
| 12:00 PM                       | 12:17 PM                              | 12:22 PM                    | 3                                      | 12:30 PM              | 12:37 PM                   | 12:40 AM                    | 12:55 PM                          |
| 1:00 PM                        | 1:17 PM                               | 1:22 PM                     | 3                                      | 1:30 PM               | 1:37 PM                    | 1:40 PM                     | 1:55 PM                           |
| 2:00 PM                        | 2:17 PM                               | 2:22 PM                     | 3                                      | 2:30 PM               | 2:37 PM                    | 2:40 PM                     | 2:55 PM                           |
| 3:00 PM                        | 3:17 PM                               | 3:22 PM                     | J                                      | 3:30 PM               | 3:37 PM                    | 3:40 PM                     | 3:55 PM                           |
| 4:00 PM                        | 4:17 PM                               | 4:22 PM                     | 2                                      | 4:30 PM               | 4:37 PM                    | 4:40 PM                     | 4:55 PM                           |
| 5:00 PM                        | 5:17 PM                               | 5:22 PM                     | 3                                      | 5:30 PM               | 5:37 PM                    | 5:40 PM                     | 5:55 PM                           |
| 6:00 PM                        | 6:17 PM                               | 6:22 PM                     | 3                                      | 6:30 PM               | 6:37 PM                    | 6:40 PM                     | 6:55 PM                           |
| 7:00 PM                        | 7:17 PM                               | 7:22 PM                     | 3                                      | 7:30 PM               | 7:37 PM                    | 7:40 PM                     | 7:55 PM                           |
|                                |                                       |                             | Saturday                               | -                     |                            |                             |                                   |
| 8:00 AM                        | 8:17 AM                               | 8:22 AM                     | 3                                      | 8:30 AM               | 8:37 AM                    | 8:40 AM                     | 8:55 AM                           |
| 9:00 AM                        | 9:17 AM                               | 9:22 AM                     | 3                                      | 9:30 AM               | 9:37 AM                    | 9:40 AM                     | 9:55 AM                           |
| 10:00 AM                       | 10:17 AM                              | 10:22 AM                    | J                                      | 10:30 AM              | 10:37 AM                   | 10:40 AM                    | 10:55 AM                          |
| 11:00 AM                       | 11:17 AM                              | 11:22 AM                    | 1                                      | 11:30 AM              | 11:37 AM                   | 11:40 AM                    | 11:55 AM                          |
| 12:00 PM                       | 12:17 PM                              | 12:22 PM                    | 1                                      | 12:30 PM              | 12:37 PM                   | 12:40 PM                    | 12:55 PM                          |
| 1:00 PM                        | 1:17 PM                               | 1:22 PM                     | 3                                      | 1:30 PM               | 1:37 PM                    | 1:40 PM                     | 1:55 PM                           |
| 2:00 PM                        | 2:17 PM                               | 2:22 PM                     | 3                                      | 2:30 PM               | 2:37 PM                    | 2:40 PM                     | 2:55 PM                           |
| 3:00 PM                        | 3:17 PM                               | 3:22 PM                     | 3                                      | 3:30 PM               | 3:37 PM                    | 3:40 PM                     | 3:55 PM                           |
| 4:00 PM                        | 4:17 PM                               | 4:22 PM                     | 3                                      | 4:30 PM               | 4:37 PM                    | 4:40 PM                     | 4:55 PM                           |
| 5:00 PM                        | 5:17 PM                               | 5:22 PM                     | 3                                      | 5:30 PM               | 5:37 PM                    | 5:40 PM                     | 5:55 PM                           |