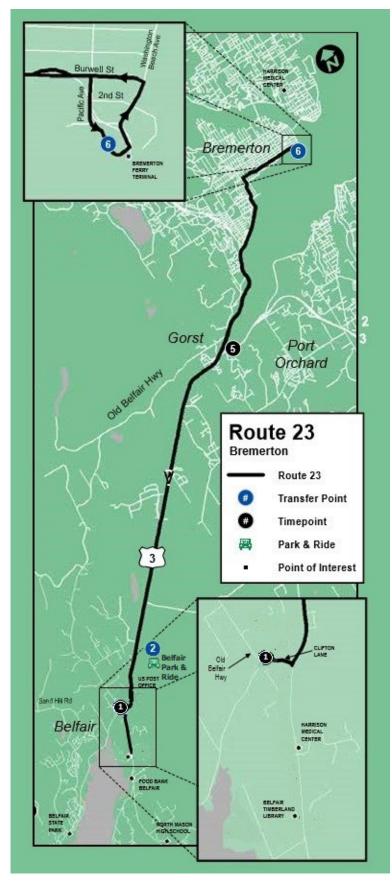

| 3                   | Belfair                             | to Brer                            | nerton                      |
|---------------------|-------------------------------------|------------------------------------|-----------------------------|
| Belfair Park & Ride | NE Clifton Ln @ Bill<br>Hunter Park | Hwy 16 @ West<br>Frontage Rd/Gorst | Bremerton Ferry<br>Terminal |
| 1                   | 2                                   | 6                                  | 6                           |
| Monday              | y - Friday                          | / Lunes a                          | Viernes                     |
| 5:25 AM             | 5:30 AM                             | C                                  | 6:10 AM                     |
| 6:25 AM             | 6:30 AM                             | כ                                  | 7:05 AM                     |
| 7:45 AM             | 7:50 AM                             | 2                                  | 8:25 AM                     |
| 9:00 AM             | 9:05 AM                             | )                                  | 9:40 AM                     |
| 11:25 AM            | 11:30 AM                            | נ                                  | 12:05 PM                    |
| 1:50 PM             | 1:55 PM                             | נ                                  | 2:30 PM                     |
| 4:40 PM             | 4:45 PM                             | כ                                  | 5:20 PM                     |
| 5:50 PM             | 5:55 PM                             | )                                  | 6:30 PM                     |
|                     | Saturday                            | / Sábado                           |                             |
| 7:45 AM             | 7:50 AM                             | 2                                  | 8:25 AM                     |
| 10:15 AM            | 10:20 AM                            | כ                                  | 11:00 AM                    |
| 12:40 PM            | 12:45 PM                            | כ                                  | 1:25 PM                     |
| 4:40 PM             | 4:45 PM                             | 3                                  | 5:15 PM                     |

| 3                           | Bremerton to Belfair                |                     |  |  |
|-----------------------------|-------------------------------------|---------------------|--|--|
| Bremerton Ferry<br>Terminal | NE Clifton Ln @ Bill<br>Hunter Park | Belfair Park & Ride |  |  |
| 6                           | 2                                   | 0                   |  |  |
| MONDA                       | Y - FRIDAY / LUNE                   | S A VIERNES         |  |  |
| 6:15 AM                     | 6:50 AM                             | 6:55 AM             |  |  |
| 7:20 AM                     | 7:55 AM                             | 8:00 AM             |  |  |
| 8:40 AM                     | 9:15 AM                             | 9:20 AM             |  |  |
| 9:45 AM                     | 10:20 AM                            | 10:25 AM            |  |  |
| 12:20 PM                    | 12:55 PM                            | 1:00 PM             |  |  |
| 2:40 PM                     | 3:15 PM                             | 3:20 PM             |  |  |
| 5:30 PM                     | 6:05 PM                             | 6:10 PM             |  |  |
| 6:45 PM                     | 7:20 PM                             | 7:25 PM             |  |  |
|                             | Saturday / Sába                     | ado                 |  |  |
| 8:40 AM                     | 9:15 AM                             | 9:20 AM             |  |  |
| 11:15 AM                    | 11:50 AM                            | 11:55 AM            |  |  |
| 1:30 PM                     | 2:05 PM                             | 2:25 PM             |  |  |
| 5:30 PM                     | 6:05 PM                             | 6:10 PM             |  |  |