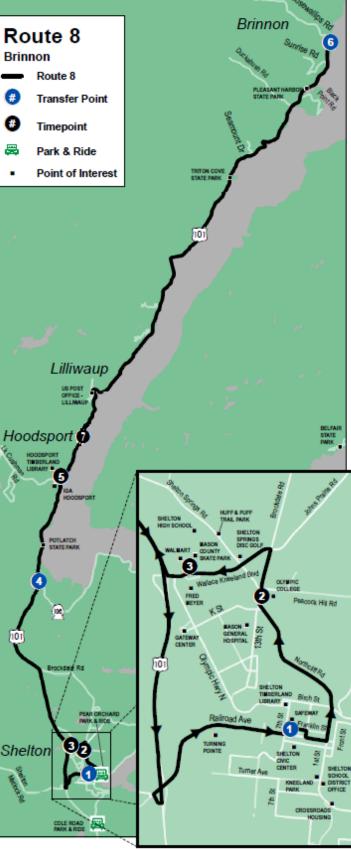

| 11                                | Shelto                        | on to La                 | ake Cus                                 | hman                            |
|-----------------------------------|-------------------------------|--------------------------|-----------------------------------------|---------------------------------|
| Transit-Community<br>Center (TCC) | Wallace Kneeland @<br>Walmart | Hwy 101 @ Twin<br>Totems | Hood Canal Vistiors<br>Center Hoodsport | SR 119 @ Lake<br>Cushman Maint. |
| 0                                 | 0                             | 6                        | 4                                       | 6                               |
| Mo                                | onday - F <mark>r</mark>      | iday / Lur               | nes a Vie <mark>r</mark> i              | nes                             |
| 5:50 AM                           | 5:58 AM                       | 6:15 AM                  | 6:23 AM                                 | 6:33 AM                         |
| 11:25 AM                          | 11:33 AM                      | 11:50 AM                 | 11:58 AM                                | 12:08 PM                        |
| 3:40 PM                           | 3:48 PM                       | 4:05 PM                  | 4:13 PM                                 | 4:23 PM                         |
| 6:45 PM                           | 6:53 PM                       | 7:10 PM                  | 7:18 PM                                 | 7:28 PM                         |
|                                   | Satu                          | rday / Sál               | bado                                    |                                 |
| 8:50 AM                           | 8:58 AM                       | 9:15 AM                  | 9:23 AM                                 | 9:33 AM                         |
| 3:40 PM                           | 3:48 PM                       | 4:05 PM                  | 4:13 PM                                 | 4:23 PM                         |

| 11                                      | Lake Cus                                                 | shman to                                                 | Shelton                                   |
|-----------------------------------------|----------------------------------------------------------|----------------------------------------------------------|-------------------------------------------|
| SR 119 @ Lake<br>Cushman Maint.         | Hwy 101 @ Twin<br>Totems                                 | Wallace Kneeland @<br>Walmart                            | Transit-Community<br>Center (TCC)         |
| <b>A</b>                                | •                                                        | 0                                                        | 1                                         |
| 6                                       | ø                                                        | 9                                                        | •                                         |
|                                         | ay - Friday                                              |                                                          |                                           |
|                                         |                                                          |                                                          |                                           |
| Monda                                   | ay - Friday                                              | / Lunes a V                                              | /iernes                                   |
| Monda<br>6:35 AM                        | ay - Friday<br>7:03 AM                                   | / Lunes a V<br>7:18 AM                                   | /iernes<br>7:23 AM                        |
| Monda<br>6:35 AM<br><b>12:10 PM</b>     | ay - Friday<br>7:03 AM<br>12:38 PM<br>4:53 PM<br>7:58 PM | / Lunes a V<br>7:18 AM<br>12:53 PM<br>5:08 PM<br>8:13 PM | /iernes<br>7:23 AM<br><b>12:58 PM</b>     |
| Monda<br>6:35 AM<br>12:10 PM<br>4:25 PM | ay - Friday<br>7:03 AM<br>12:38 PM<br>4:53 PM            | / Lunes a V<br>7:18 AM<br>12:53 PM<br>5:08 PM<br>8:13 PM | /iernes<br>7:23 AM<br>12:58 PM<br>5:13 PM |
| Monda<br>6:35 AM<br>12:10 PM<br>4:25 PM | ay - Friday<br>7:03 AM<br>12:38 PM<br>4:53 PM<br>7:58 PM | / Lunes a V<br>7:18 AM<br>12:53 PM<br>5:08 PM<br>8:13 PM | /iernes<br>7:23 AM<br>12:58 PM<br>5:13 PM |