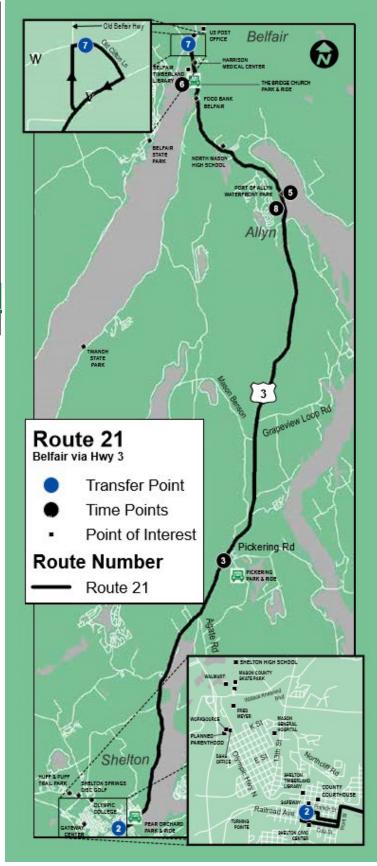

| 21                                | She                         | lton t                      | o Bel                            | fair                                |  |
|-----------------------------------|-----------------------------|-----------------------------|----------------------------------|-------------------------------------|--|
| Transit-Community<br>Center (TCC) | Pear Orchard Park &<br>Ride | Pickering Rd Park &<br>Ride | Port of Allyn Hwy 3 &<br>Drum St | NE Clifton Ln @ Bill<br>Hunter Park |  |
| 2                                 | 8                           | 6                           | 6                                |                                     |  |
| Monday - Friday / Lunes a Viernes |                             |                             |                                  |                                     |  |
| 3:30 AM                           | 3:35 AM                     | 3:45 AM                     | 3:58 AM                          | 4:10 AM                             |  |