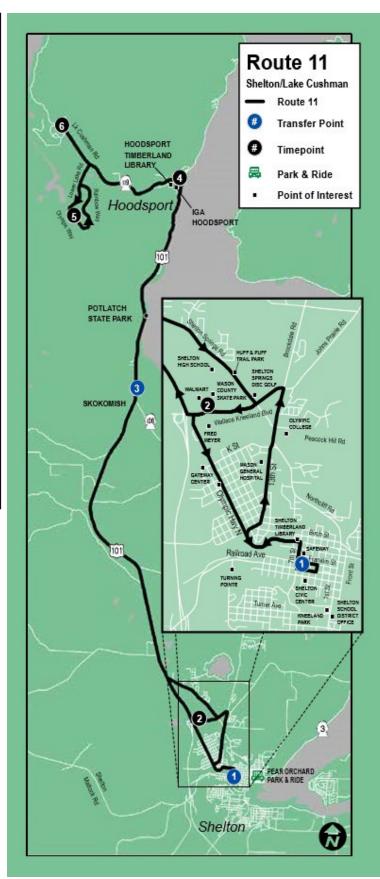

| 11                                | Shelto                        | on to La                 | ake Cus                                 | hman                            |
|-----------------------------------|-------------------------------|--------------------------|-----------------------------------------|---------------------------------|
| Transit-Community<br>Center (TCC) | Wallace Kneeland @<br>Walmart | Hwy 101 @ Twin<br>Totems | Hood Canal Vistiors<br>Center Hoodsport | SR 119 @ Lake<br>Cushman Maint. |
| 0                                 | 0                             | 6                        | 4                                       | 6                               |
| Mo                                | onday - F <mark>r</mark>      | iday / Lur               | nes a Vie <mark>r</mark> i              | nes                             |
| 5:50 AM                           | 5:58 AM                       | 6:15 AM                  | 6:23 AM                                 | 6:33 AM                         |
| 11:25 AM                          | 11:33 AM                      | 11:50 AM                 | 11:58 AM                                | 12:08 PM                        |
| 3:40 PM                           | 3:48 PM                       | 4:05 PM                  | 4:13 PM                                 | 4:23 PM                         |
| 6:45 PM                           | 6:53 PM                       | 7:10 PM                  | 7:18 PM                                 | 7:28 PM                         |
|                                   | Satu                          | rday / Sál               | bado                                    |                                 |
| 8:50 AM                           | 8:58 AM                       | 9:15 AM                  | 9:23 AM                                 | 9:33 AM                         |
| 3:40 PM                           | 3:48 PM                       | 4:05 PM                  | 4:13 PM                                 | 4:23 PM                         |

| 11                                      | Lake Cus                                                 | shman to                                                 | Shelton                                   |
|-----------------------------------------|----------------------------------------------------------|----------------------------------------------------------|-------------------------------------------|
| SR 119 @ Lake<br>Cushman Maint.         | Hwy 101 @ Twin<br>Totems                                 | Wallace Kneeland @<br>Walmart                            | Transit-Community<br>Center (TCC)         |
| <b>A</b>                                | •                                                        | 0                                                        | 1                                         |
| 6                                       | ø                                                        | 9                                                        | •                                         |
|                                         | ay - Friday                                              |                                                          |                                           |
|                                         |                                                          |                                                          |                                           |
| Monda                                   | ay - Friday                                              | / Lunes a V                                              | /iernes                                   |
| Monda<br>6:35 AM                        | ay - Friday<br>7:03 AM                                   | / Lunes a V<br>7:18 AM                                   | /iernes<br>7:23 AM                        |
| Monda<br>6:35 AM<br><b>12:10 PM</b>     | ay - Friday<br>7:03 AM<br>12:38 PM<br>4:53 PM<br>7:58 PM | / Lunes a V<br>7:18 AM<br>12:53 PM<br>5:08 PM<br>8:13 PM | /iernes<br>7:23 AM<br><b>12:58 PM</b>     |
| Monda<br>6:35 AM<br>12:10 PM<br>4:25 PM | ay - Friday<br>7:03 AM<br>12:38 PM<br>4:53 PM            | / Lunes a V<br>7:18 AM<br>12:53 PM<br>5:08 PM<br>8:13 PM | /iernes<br>7:23 AM<br>12:58 PM<br>5:13 PM |
| Monda<br>6:35 AM<br>12:10 PM<br>4:25 PM | ay - Friday<br>7:03 AM<br>12:38 PM<br>4:53 PM<br>7:58 PM | / Lunes a V<br>7:18 AM<br>12:53 PM<br>5:08 PM<br>8:13 PM | /iernes<br>7:23 AM<br>12:58 PM<br>5:13 PM |