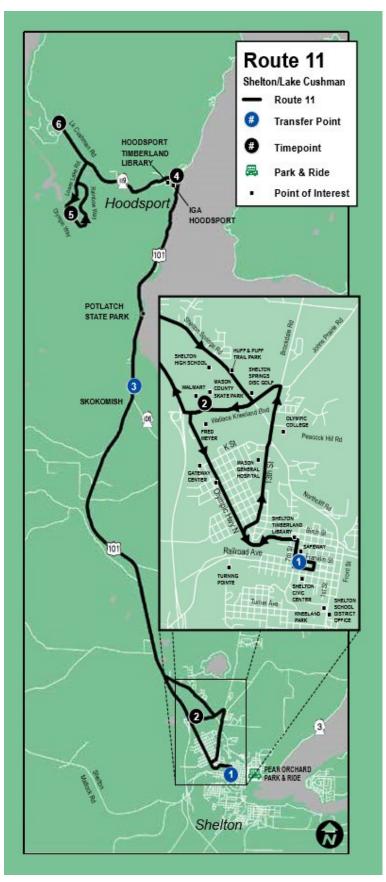

| 11                                | Shelto                        | on to La                 | ake Cus                                 | hman                            |
|-----------------------------------|-------------------------------|--------------------------|-----------------------------------------|---------------------------------|
| Transit-Community<br>Center (TCC) | Wallace Kneeland @<br>Walmart | Hwy 101 @ Twin<br>Totems | Hood Canal Vistiors<br>Center Hoodsport | SR 119 @ Lake<br>Cushman Maint. |
| 0                                 | 0                             | €                        | 4                                       | 0                               |
| Mo                                | onday - Fr                    | iday / Lur               | nes a Vieri                             | nes                             |
| 5:50 AM                           | 5:58 AM                       | 6:15 AM                  | 6:23 AM                                 | 6:33 AM                         |
| 11:25 AM                          | 11:33 AM                      | 11:50 AM                 | 11:58 AM                                | 12:08 PM                        |
| 3:40 PM                           | 3:48 PM                       | 4:05 PM                  | 4:13 PM                                 | 4:23 PM                         |
| 6:45 PM                           | 6:53 PM                       | 7:10 PM                  | 7:18 PM                                 | 7:28 PM                         |
|                                   | Satu                          | rday / Sál               | oado                                    |                                 |
| 8:50 AM                           | 8:58 AM                       | 9:15 AM                  | 9:23 AM                                 | 9:33 AM                         |
| 3:40 PM                           | 3:48 PM                       | 4:05 PM                  | 4:13 PM                                 | 4:23 PM                         |

| 11                              | Lake Cus                                  | shman to                                  | Shelton                           |
|---------------------------------|-------------------------------------------|-------------------------------------------|-----------------------------------|
| SR 119 @ Lake<br>Cushman Maint. | Hwy 101 @ Twin<br>Totems                  | Wallace Kneeland @<br>Walmart             | Transit-Community<br>Center (TCC) |
| 6                               | •                                         | <b>2</b>                                  | 1                                 |
|                                 |                                           |                                           |                                   |
| Monda                           | ay - Friday                               | / Lunes a V                               | iernes/                           |
| Monda<br>6:35 AM                | ay - Friday<br>7:03 AM                    | / Lunes a V<br>7:18 AM                    | 7:23 AM                           |
|                                 |                                           |                                           |                                   |
| 6:35 AM                         | 7:03 AM                                   | 7:18 AM                                   | 7:23 AM                           |
| 6:35 AM<br>12:10 PM             | 7:03 AM<br>12:38 PM                       | 7:18 AM<br>12:53 PM                       | 7:23 AM<br>12:58 PM               |
| 6:35 AM<br>12:10 PM<br>4:25 PM  | 7:03 AM<br>12:38 PM<br>4:53 PM<br>7:58 PM | 7:18 AM<br>12:53 PM<br>5:08 PM            | 7:23 AM<br>12:58 PM<br>5:13 PM    |
| 6:35 AM<br>12:10 PM<br>4:25 PM  | 7:03 AM<br>12:38 PM<br>4:53 PM<br>7:58 PM | 7:18 AM<br>12:53 PM<br>5:08 PM<br>8:13 PM | 7:23 AM<br>12:58 PM<br>5:13 PM    |