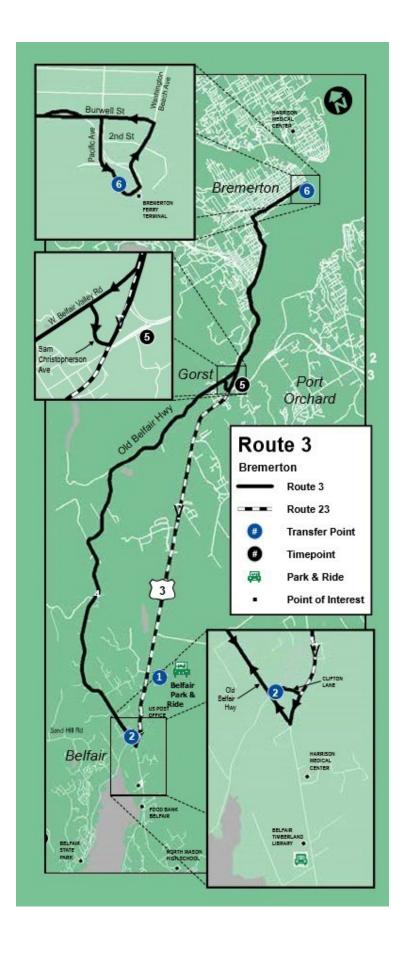

| 3                   | Belfair                             | to Brer                            | nerton                      |
|---------------------|-------------------------------------|------------------------------------|-----------------------------|
| Belfair Park & Ride | NE Clifton Ln @ Bill<br>Hunter Park | Hwy 16 @ West<br>Frontage Rd/Gorst | Bremerton Ferry<br>Terminal |
| 1                   | 2                                   | 6                                  | 6                           |
| Monday              | y - Friday                          | / Lunes a                          | Viernes                     |
| 5:25 AM             | 5:30 AM                             | נ                                  | 6:10 AM                     |
| 6:25 AM             | 6:30 AM                             | נ                                  | 7:05 AM                     |
| 7:45 AM             | 7:50 AM                             | נ                                  | 8:25 AM                     |
| 9:00 AM             | 9:05 AM                             | )                                  | 9:40 AM                     |
| 11:25 AM            | 11:30 AM                            | נ                                  | 12:05 PM                    |
| 1:50 PM             | 1:55 PM                             | נ                                  | 2:30 PM                     |
| 4:40 PM             | 4:45 PM                             | נ                                  | 5:20 PM                     |
| 5:50 PM             | 5:55 PM                             | נ                                  | 6:30 PM                     |
|                     | Saturday                            | / Sábado                           |                             |
| 7:45 AM             | 7:50 AM                             | נ                                  | 8:25 AM                     |
| 10:15 AM            | 10:20 AM                            | נ                                  | 11:00 AM                    |
| 12:40 PM            | 12:45 PM                            | נ                                  | 1:25 PM                     |
| 4:40 PM             | 4:45 PM                             | כ                                  | 5:15 PM                     |

| 3                           | Bremerton to Belfair                |                     |  |  |
|-----------------------------|-------------------------------------|---------------------|--|--|
| Bremerton Ferry<br>Terminal | NE Clifton Ln @ Bill<br>Hunter Park | Belfair Park & Ride |  |  |
| 6                           | 2                                   | 0                   |  |  |
| MONDA                       | Y - FRIDAY / LUNE                   | S A VIERNES         |  |  |
| 6:15 AM                     | 6:50 AM                             | 6:55 AM             |  |  |
| 7:20 AM                     | 7:55 AM                             | 8:00 AM             |  |  |
| 8:40 AM                     | 9:15 AM                             | 9:20 AM             |  |  |
| 9:45 AM                     | 10:20 AM                            | 10:25 AM            |  |  |
| 12:20 PM                    | 12:55 PM                            | 1:00 PM             |  |  |
| 2:40 PM                     | 3:15 PM                             | 3:20 PM             |  |  |
| 5:30 PM                     | 6:05 PM                             | 6:10 PM             |  |  |
| 6:45 PM                     | 7:20 PM                             | 7:25 PM             |  |  |
|                             | Saturday / Sába                     | ado                 |  |  |
| 8:40 AM                     | 9:15 AM                             | 9:20 AM             |  |  |
| 11:15 AM                    | 11:50 AM                            | 11:55 AM            |  |  |
| 1:30 PM                     | 2:05 PM                             | 2:25 PM             |  |  |
| 5:30 PM                     | 6:05 PM                             | 6:10 PM             |  |  |

| 23                                  | Belfair to Bremerto   |                                       |
|-------------------------------------|-----------------------|---------------------------------------|
| NE Clifton Ln @ Bill<br>Hunter Park | Belfair Park & Ride   | Bremerton Ferry<br>Terminal           |
| 0                                   | 2                     | 6                                     |
|                                     | riday / Lune          |                                       |
| 4:10 AM                             | 4:15 AM               | 4:40 AM                               |
|                                     | Bremerton to Belfair  |                                       |
| 23                                  | Bremertor             | n to Belfair                          |
| Bremerton Ferry Terminal            |                       |                                       |
| 6                                   | 🛭 Belfair Park & Ride | ■ NE Clifton Ln @ Bill<br>Hunter Park |
| 6                                   | obistalis Park & Ride | ■ NE Clifton Ln @ Bill<br>Hunter Park |