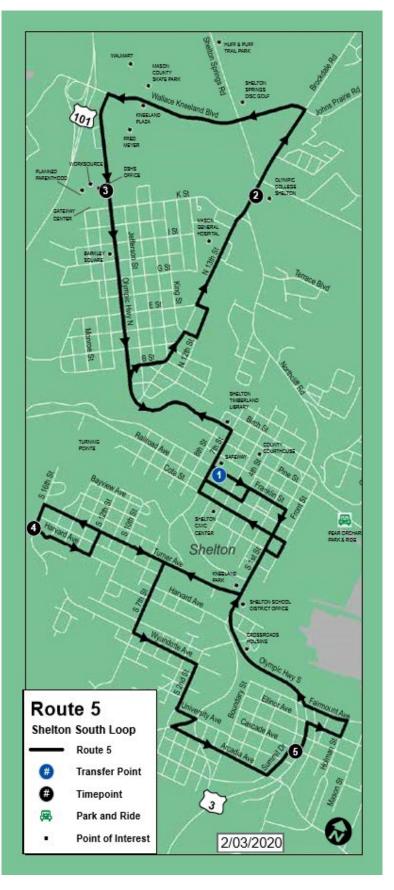

| 5                                 | Shelton South Loop             |                                       |                                   |                |                                |                                   |  |
|-----------------------------------|--------------------------------|---------------------------------------|-----------------------------------|----------------|--------------------------------|-----------------------------------|--|
| Transit-Community<br>Center (TCC) | N 13th St @ Olympic<br>College | Olympic Highway N<br>@ Gateway Center | Transit-Community<br>Center (TCC) | 16th & Harvard | Cascade Ave &<br>Olympic Hwy S | Transit-Community<br>Center (TCC) |  |
| 0                                 | 0                              | €                                     | 0                                 | 4              | 6                              | 0                                 |  |
|                                   | Mo                             | onday - Fr                            | iday / Lur                        | nes a Vieri    | nes                            |                                   |  |
| 7:30 AM                           | 7:38 AM                        | 7:46 AM                               | 7:53 AM                           | 8:01 AM        | 8:11 AM                        | 8:20 AM                           |  |
| 8:30 AM                           | 8:38 AM                        | 8:46 AM                               | 8:53 AM                           | 9:01 AM        | 9:11 AM                        | 9:20 AM                           |  |
| 9:30 AM                           | 9:38 AM                        | 9:46 AM                               | 9:53 AM                           | 10:01 AM       | 10:11 AM                       | 10:20 AM                          |  |
| 10:30 AM                          | 10:38 AM                       | 10:46 AM                              | 10:53 AM                          | 11:01 AM       | 11:11 AM                       | 11:20 AM                          |  |
| 11:30 AM                          | 11:38 AM                       | 11:46 AM                              | 11:53 AM                          | 12:01 PM       | 12:11 PM                       | 12:20 PM                          |  |
| 12:30 PM                          | 12:38 PM                       | 12:46 PM                              | 12:53 PM                          | 1:01 PM        | 1:11 PM                        | 1:20 PM                           |  |
| 1:30 PM                           | 1:38 PM                        | 1:46 PM                               | 1:53 PM                           | 2:01 PM        | 2:11 PM                        | 2:20 PM                           |  |
| 2:30 PM                           | 2:38 PM                        | 2:46 PM                               | 2:53 PM                           | 3:01 PM        | 3:11 PM                        | 3:20 PM                           |  |
| 3:30 PM                           | 3:38 PM                        | 3:46 PM                               | 3:53 PM                           | 4:01 PM        | 4:11 PM                        | 4:20 PM                           |  |
| 4:30 PM                           | 4:38 PM                        | 4:46 PM                               | 4:53 PM                           | 5:01 PM        | 5:11 PM                        | 5:20 PM                           |  |
| 5:30 PM                           | 5:38 PM                        | 5:46 PM                               | 5:53 PM                           | 6:01 PM        | 6:11 PM                        | 6:20 PM                           |  |
| 6:30 PM                           | 6:38 PM                        | 6:46 PM                               | 6:53 PM                           | 7:01 PM        | 7:11 PM                        | 7:20 PM                           |  |
|                                   |                                |                                       | rday / Sál                        |                |                                |                                   |  |
| 8:30 AM                           | 8:38 AM                        | 8:46 AM                               | 8:53 AM                           | 9:01 AM        | 9:11 AM                        | 9:20 AM                           |  |
| 9:30 AM                           | 9:38 AM                        | 9:46 AM                               | 9:53 AM                           | 10:01 AM       | 10:11 AM                       | 10:20 AM                          |  |
| 10:30 AM                          | 10:38 AM                       | 10:46 AM                              | 10:53 AM                          | 11:01 AM       | 11:11 AM                       | 11:20 AM                          |  |
| 11:30 AM                          | 11:38 AM                       | 11:46 AM                              | 11:53 AM                          | 12:01 PM       | 12:11 PM                       | 12:20 PM                          |  |
| 12:30 PM                          | 12:38 PM                       | 12:46 PM                              | 12:53 PM                          | 1:01 PM        | 1:11 PM                        | 1:20 PM                           |  |
| 1:30 PM                           | 1:38 PM                        | 1:46 PM                               | 1:53 PM                           | 2:01 PM        | 2:11 PM                        | 2:20 PM                           |  |
| 2:30 PM                           | 2:38 PM                        | 2:46 PM                               | 2:53 PM                           | 3:01 PM        | 3:11 PM                        | 3:20 PM                           |  |
| 3:30 PM                           | 3:38 PM                        | 3:46 PM                               | 3:53 PM                           | 4:01 PM        | 4:11 PM                        | 4:20 PM                           |  |
| 4:30 PM                           | 4:38 PM                        | 4:46 PM                               | 4:53 PM                           | 5:01 PM        | 5:11 PM                        | 5:20 PM                           |  |
| 5:30 PM                           | 5:38 PM                        | 5:46 PM                               | 5:53 PM                           | 6:01 PM        | 6:11 PM                        | 6:20 PM                           |  |