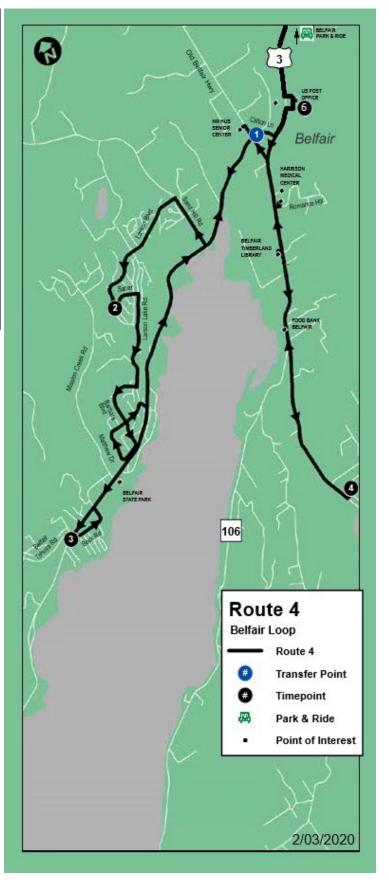

| 4                                       |                           | Belfai                      | ir Loo                                  | p / Ci                                                | rcuito                                  |                                         |
|-----------------------------------------|---------------------------|-----------------------------|-----------------------------------------|-------------------------------------------------------|-----------------------------------------|-----------------------------------------|
| NE Old Clifton Rd<br>@ Bill Hunter Park | Larson Blvd & Saber<br>Dr | Beck Rd @ North<br>Shore Rd | NE Old Clifton Rd<br>@ Bill Hunter Park | North Mason School<br>Rd. @ North Mason<br>Bus Garage | Belfair Post Office<br>@ NE Creelman Ln | NE Old Clifton Rd<br>@ Bill Hunter Park |
| 1                                       | 2                         | •                           | 1                                       | 4                                                     | 6                                       | 0                                       |
|                                         | Mo                        | onday - Fr                  | iday / Lur                              | nes a Vier                                            | nes                                     |                                         |
| 10:30 AM                                | 10:37 AM                  | 10:46 AM                    | 10:55 AM                                | 11:05 AM                                              | 11:15 AM                                | 11:23 AM                                |
| 12:30 PM                                | 12:37 PM                  | 12:46 PM                    | 12:55 PM                                | 1:05 PM                                               | 1:15 PM                                 | 1:23 PM                                 |
| 1:30 PM                                 | 1:37 PM                   | 1:46 PM                     | 1:55 PM                                 | 2:05 PM                                               | 2:15 PM                                 | 2:23 PM                                 |
| 2:30 PM                                 | 2:37 PM                   | 2:46 PM                     | 2:55 PM                                 | 3:05 PM                                               | 3:15 PM                                 | 3:23 PM                                 |
| 3:30 PM                                 | 3:37 PM                   | 3:46 PM                     | 3:55 PM                                 | 4:05 PM                                               | 4:15 PM                                 | 4:23 PM                                 |