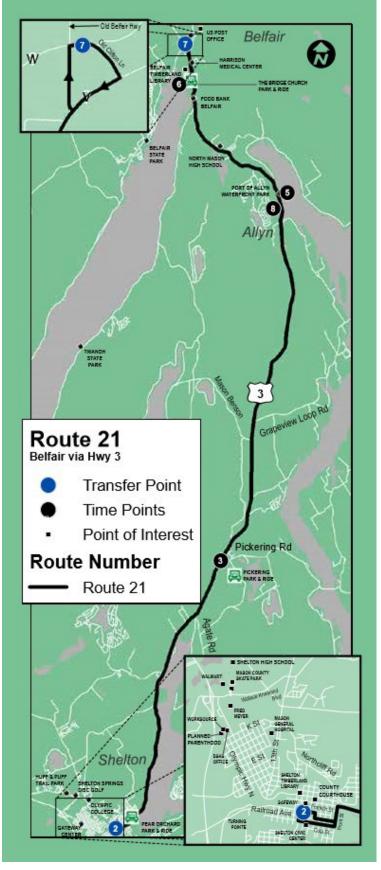

| 21                                | She                         | lton t                      | o Bel                            | fair                                |  |
|-----------------------------------|-----------------------------|-----------------------------|----------------------------------|-------------------------------------|--|
| Transit-Community<br>Center (TCC) | Pear Orchard Park &<br>Ride | Pickering Rd Park &<br>Ride | Port of Allyn Hwy 3 &<br>Drum St | NE Clifton Ln @ Bill<br>Hunter Park |  |
| 2                                 | 8                           | •                           | 6                                | 7                                   |  |
| Monday - Friday / Lunes a Viernes |                             |                             |                                  |                                     |  |
| 3:30 AM                           | 3:35 AM                     | 3:45 AM                     | 3:58 AM                          | 4:10 AM                             |  |