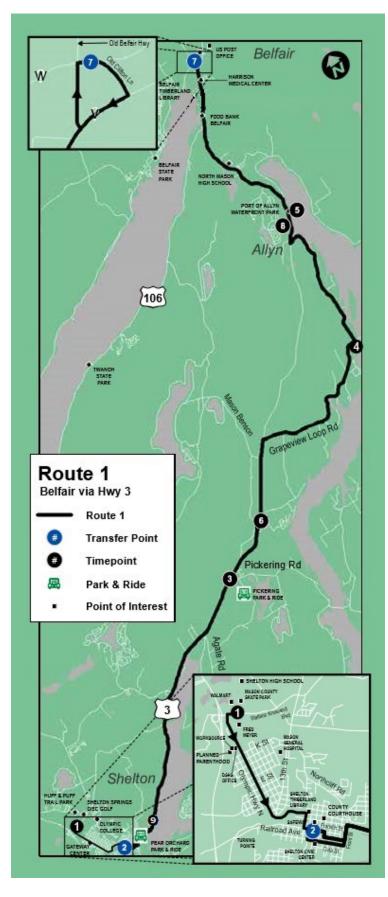

| 1                             |                                   | She                         | eltor                       | ı to                        | Belf                      | air                              |                                     |
|-------------------------------|-----------------------------------|-----------------------------|-----------------------------|-----------------------------|---------------------------|----------------------------------|-------------------------------------|
| Wallace Kneeland @<br>Walmart | Transit-Community<br>Center (TCC) | Pear Orchard Park &<br>Ride | Pickering Rd Park &<br>Ride | Krabbenhoft Fire<br>Station | Grapeview Fire<br>Station | Port of Allyn Hwy 3 &<br>Drum St | NE Clifton Ln @ Bill<br>Hunter Park |
| 1                             | <b>2</b>                          | 0                           | 8                           | 6                           | 4                         | 6                                | 7                                   |
|                               |                                   | Monday                      | y - Friday                  | / Lunes a                   | Viernes                   |                                  |                                     |
| 5:25 AM                       | 5:30 AM                           | 5:35 AM                     | 5:45 AM                     | כ                           | 5:58 AM                   | 6:08 AM                          | 6:23 AM                             |
|                               | 6:40 AM                           | 6:45 AM                     | 6:52 AM                     | נ                           | 7:05 AM                   | 7:15 AM                          | 7:33 AM                             |
|                               | 8:00 AM                           | 8:05 AM                     | 8:15 AM                     | נ                           | 8:28 AM                   | 8:38 AM                          | 8:53 AM                             |
|                               | 10:30 AM                          | 10:35 AM                    | 10:45 AM                    | נ                           | 10:58 AM                  | 11:08 AM                         | 11:23 AM                            |
|                               | 12:30 PM                          | 12:35 PM                    | 12:45 PM                    | נ                           | 12:58 PM                  | 1:08 PM                          | 1:23 PM                             |
|                               | 2:05 PM                           | 2:10 PM                     | 2:20 PM                     | )                           | 2:33 PM                   | 2:43 PM                          | 2:58 PM                             |
|                               | 4:45 PM                           | 4:50 PM                     | 5:00 PM                     | נ                           | 5:13 PM                   | 5:23 PM                          | 5:38 PM                             |
|                               |                                   |                             | Saturday                    | / Sábado                    |                           |                                  |                                     |
|                               | 6:40 AM                           | 6:45 AM                     | 6:52 AM                     | נ                           | 7:05 AM                   | 7:15 AM                          | 7:33 AM                             |
|                               | 9:15 AM                           | 9:20 AM                     | 9:27 AM                     | נ                           | 9:40 AM                   | 9:50 AM                          | 10:08 AM                            |
|                               | 10:30 AM                          | 10:35 AM                    | 10:45 AM                    | נ                           | 10:58 AM                  | 11:08 AM                         | 11:23 AM                            |
|                               | 11:30 AM                          | 11:35 AM                    | 11:45 AM                    | נ                           | 11:58 AM                  | 12:08 PM                         | 12:23 PM                            |

| 1                                   | E                                     | Belfair to Shelton        |                             |                             |                             |                                   |  |
|-------------------------------------|---------------------------------------|---------------------------|-----------------------------|-----------------------------|-----------------------------|-----------------------------------|--|
| NE Clifton Ln @ Bill<br>Hunter Park | Нwy 3 & Lakeland Dr<br>@ Allyn Center | Grapeview Fire<br>Station | Krabbenhoft Fire<br>Station | Pickering Rd Park &<br>Ride | Pear Orchard Park &<br>Ride | Transit-Community<br>Center (TCC) |  |
| 7                                   | 8                                     | •                         | 6                           | 6                           | 9                           | <b>2</b>                          |  |
|                                     | Мо                                    | onday - Fr                | iday / Lur                  | nes a Vieri                 | nes                         |                                   |  |
| 8:05 AM                             | 8:15 AM                               | 8:22 AM                   | נ                           | 8:38 AM                     | 8:50 AM                     | 8:58 AM                           |  |
| 9:30 AM                             | 9:40 AM                               | 9:47 AM                   | נ                           | 10:03 AM                    | 10:15 AM                    | 10:23 AM                          |  |
| 1:05 PM                             | 1:15 PM                               | 1:22 PM                   | נ                           | 1:38 PM                     | 1:50 PM                     | 1:58 PM                           |  |
| 3:25 PM                             | 3:35 PM                               | 3:42 PM                   | נ                           | 3:58 PM                     | 4:10 PM                     | 4:18 PM                           |  |
| 5:15 PM                             | 5:25 PM                               | 5:32 PM                   | כ                           | 5:48 PM                     | 6:00 PM                     | 6:08 PM                           |  |
| 6:15 PM                             | 6:25 PM                               | 6:32 PM                   | נ                           | 6:48 PM                     | 7:00 PM                     | 7:08 PM                           |  |
| 7:30 PM                             | 7:40 PM                               | 7:47 PM                   | נ                           | 8:03 PM                     | 8:15 PM                     | 8:23 PM                           |  |
|                                     |                                       | Satu                      | rday / Sál                  | bado                        |                             |                                   |  |
| 9:30 AM                             | 9:40 AM                               | 9:47 AM                   | )                           | 10:03 AM                    | 10:15 AM                    | 10:23 AM                          |  |
| 12:15 PM                            | 12:25 PM                              | 12:32 PM                  | )                           | 12:48 PM                    | 1:00 PM                     | 1:08 PM                           |  |
| 2:30 PM                             | 2:40 PM                               | 2:47 PM                   | נ                           | 3:03 PM                     | 3:15 PM                     | 3:23 PM                           |  |
| 4:35 PM                             | 4:45 PM                               | 4:52 PM                   | נ                           | 5:08 PM                     | 5:20 PM                     | 5:28 PM                           |  |