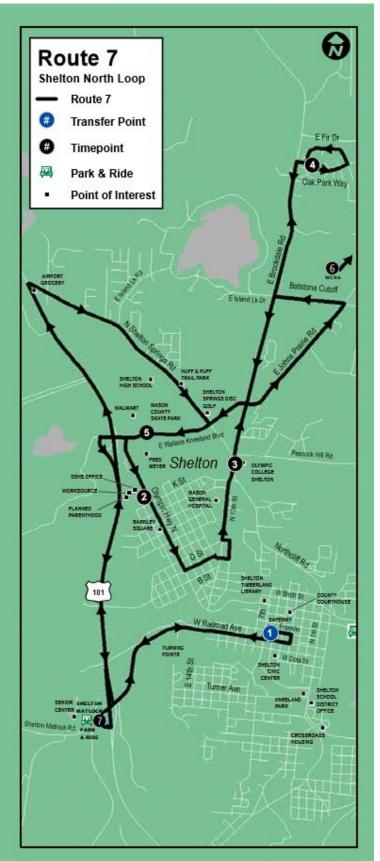

| 7                              |                                       | She                         | lton                                   | Nor                   | th L                       | оор                         |                                   |
|--------------------------------|---------------------------------------|-----------------------------|----------------------------------------|-----------------------|----------------------------|-----------------------------|-----------------------------------|
| Transit-Community Center (TCC) | Olympic Highway N @ Gateway<br>Center | N 13th St @ Olympic College | Mason County Recreation Area<br>(MCRA) | Oak Park @ E Maple Dr | Wallace Kneeland @ Walmart | Shelton Matlock Park & Ride | Transit-Community<br>Center (TCC) |
| 0                              | 0                                     | 6                           | 6                                      | •                     | 6                          | •                           | 0                                 |
|                                |                                       | Monday                      | / - Friday                             | / Lunes a             | Viernes                    |                             |                                   |
| 7:00 AM                        | 7:17 AM                               | 7:22 AM                     | נ                                      | 7:30 AM               | 7:37 AM                    | 7:40 AM                     | 7:55 AM                           |
| 8:00 AM                        | 8:17 AM                               | 8:22 AM                     | נ                                      | 8:30 AM               | 8:37 AM                    | 8:40 AM                     | 8:55 AM                           |
| 9:00 AM                        | 9:17 AM                               | 9:22 AM                     | )                                      | 9:30 AM               | 9:37 AM                    | 9:40 AM                     | 9:55 AM                           |
| 10:00 AM                       | 10:17 AM                              | 10:22 AM                    | 3                                      | 10:30 AM              | 10:37 AM                   | 10:40 AM                    | 10:55 AM                          |
| 11:00 AM                       | 11:17 AM                              | 11:22 AM                    | 3                                      | 11:30 AM              | 11:37 AM                   | 11:40 AM                    | 11:55 AM                          |
| 12:00 PM                       | 12:17 PM                              | 12:22 PM                    | נ                                      | 12:30 PM              | 12:37 PM                   | 12:40 AM                    | 12:55 PM                          |
| 1:00 PM                        | 1:17 PM                               | 1:22 PM                     | נ                                      | 1:30 PM               | 1:37 PM                    | 1:40 PM                     | 1:55 PM                           |
| 2:00 PM                        | 2:17 PM                               | 2:22 PM                     | )                                      | 2:30 PM               | 2:37 PM                    | 2:40 PM                     | 2:55 PM                           |
| 3:00 PM                        | 3:17 PM                               | 3:22 PM                     | )                                      | 3:30 PM               | 3:37 PM                    | 3:40 PM                     | 3:55 PM                           |
| 4:00 PM                        | 4:17 PM                               | 4:22 PM                     | )                                      | 4:30 PM               | 4:37 PM                    | 4:40 PM                     | 4:55 PM                           |
| 5:00 PM                        | 5:17 PM                               | 5:22 PM                     | )                                      | 5:30 PM               | 5:37 PM                    | 5:40 PM                     | 5:55 PM                           |
| 6:00 PM                        | 6:17 PM                               | 6:22 PM                     | )                                      | 6:30 PM               | 6:37 PM                    | 6:40 PM                     | 6:55 PM                           |
| 7:00 PM                        | 7:17 PM                               | 7:22 PM                     | Saturday                               | 7:30 PM<br>/ Sábado   | 7:37 PM                    | 7:40 PM                     | 7:55 PM                           |
| 0.00 414                       | 0-17 414                              |                             | Saturday<br>1                          |                       | 0.27 444                   | 0.40 AM                     | O.FF ANA                          |
| MA 00:8                        | 8:17 AM                               | 8:22 AM                     | 3                                      | 8:30 AM               | 8:37 AM                    | 8:40 AM<br>9:40 AM          | 8:55 AM                           |
| 9:00 AM<br>10:00 AM            | 9:17 AM<br>10:17 AM                   | 9:22 AM<br>10:22 AM         | 3                                      | 9:30 AM<br>10:30 AM   | 9:37 AM<br>10:37 AM        | 10:40 AM                    | 9:55 AM<br>10:55 AM               |
| 11:00 AM                       | 11:17 AM                              | 11:22 AM                    | 3                                      | 11:30 AM              | 11:37 AM                   | 11:40 AM                    | 11:55 AM                          |
| 12:00 PM                       | 12:17 PM                              | 12:22 PM                    | 3                                      | 12:30 PM              | 12:37 PM                   | 11:40 AM                    | 12:55 PM                          |
| 1:00 PM                        | 1:17 PM                               | 1:22 PM                     | 3                                      | 1:30 PM               | 1:37 PM                    | 1:40 PM                     | 1:55 PM                           |
| 2:00 PM                        | 2:17 PM                               | 2:22 PM                     | 3                                      | 2:30 PM               | 2:37 PM                    | 2:40 PM                     | 2:55 PM                           |
| 3:00 PM                        | 3:17 PM                               | 3:22 PM                     | 3                                      | 3:30 PM               | 3:37 PM                    | 3:40 PM                     | 3:55 PM                           |
| 4:00 PM                        | 4:17 PM                               | 4:22 PM                     | 3                                      | 4:30 PM               | 4:37 PM                    | 4:40 PM                     | 4:55 PM                           |
| 5:00 PM                        | 5:17 PM                               | 5:22 PM                     | 3                                      | 5:30 PM               | 5:37 PM                    | 5:40 PM                     | 5:55 PM                           |