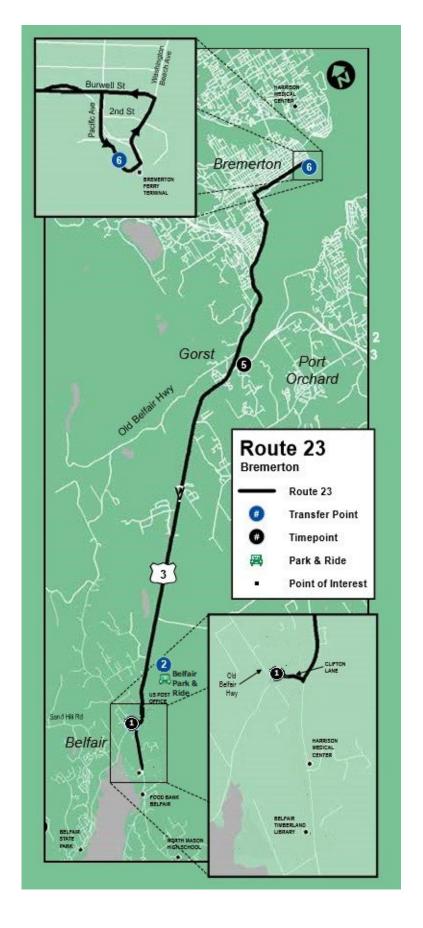

| 23                                  | Belfair to Bremerto   |                                       |
|-------------------------------------|-----------------------|---------------------------------------|
| NE Clifton Ln @ Bill<br>Hunter Park | Belfair Park & Ride   | Bremerton Ferry<br>Terminal           |
| 0                                   | 2                     | 6                                     |
|                                     | riday / Lune          |                                       |
| 4:10 AM                             | 4:15 AM               | 4:40 AM                               |
|                                     | Bremerton to Belfair  |                                       |
| 23                                  | Bremertor             | n to Belfair                          |
| Bremerton Ferry Terminal            |                       |                                       |
| 6                                   | 🛭 Belfair Park & Ride | ■ NE Clifton Ln @ Bill<br>Hunter Park |
| 6                                   | obistalis Park & Ride | ■ NE Clifton Ln @ Bill<br>Hunter Park |