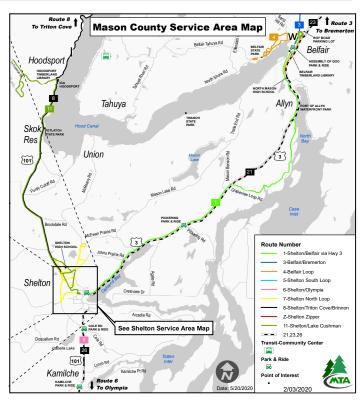

Mason Transit Authority (MTA) is a public transportation benefit area servicing Mason County citizens since 1992. MTA offers a variety of services to meet the transportation needs of our community. Services cover the entire county, where accessible, as well as provide connections to other regional transportation providers in Thurston, Kitsap and Jefferson Counties. We are proud to bring transportation alternatives that provide mobility to all, and increase the quality of life in Mason County.

Our Vision: Driving our community forward.

Our Mission: We provide transportation choices that connect people, jobs, and community, increasing the quality of life in Mason County.





| 2019 Revenue Miles |                |             |
|--------------------|----------------|-------------|
| 649                | 60             | 302         |
| THOUSAND           | THOUSAND       | THOUSAND    |
| Fixed Route        | Worker/Driver  | Dial A Ride |
| 113                | 14             | 60          |
| THOUSAND           | HUNDRED        | THOUSAND    |
| Vanpool            | Special Events | Volunteer   |

| Vehicles |      |         |
|----------|------|---------|
| 22       | 17   | 22      |
| Cutaways | Vans | Coaches |

## **INFORMATIONAL SHEET**

| Number Of Fixed Routes |                      |  |
|------------------------|----------------------|--|
| 6                      | 5                    |  |
| Local Routes           | Regional Connections |  |
|