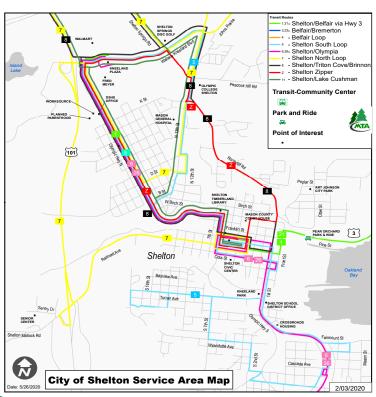

Mason Transit Authority (MTA) is a public transportation benefit area servicing Mason County citizens since 1992. MTA offers a variety of services to meet the transportation needs of our community. Services cover the entire county, where accessible, as well as provide connections to other regional transportation providers in Thurston, Kitsap and Jefferson Counties. We are proud to bring transportation alternatives that provide mobility to all, and increase the quality of life in Mason County.

Our Vision: Driving our community forward.

Our Mission: We provide transportation choices that connect people, jobs, and community, increasing the quality of life in Mason County.





| 2019 Revenue Miles |                |             |
|--------------------|----------------|-------------|
| 649                | 60             | 302         |
| THOUSAND           | THOUSAND       | THOUSAND    |
| Fixed Route        | Worker/Driver  | Dial A Ride |
| 113                | 14             | 60          |
| THOUSAND           | HUNDRED        | THOUSAND    |
| Vanpool            | Special Events | Volunteer   |

| Vehicles |      |         |
|----------|------|---------|
| 22       | 17   | 22      |
| Cutaways | Vans | Coaches |

## **INFORMATIONAL SHEET**

| Number Of Fixed Routes |                      |  |
|------------------------|----------------------|--|
| 6                      | 5                    |  |
| Local Routes           | Regional Connections |  |
|