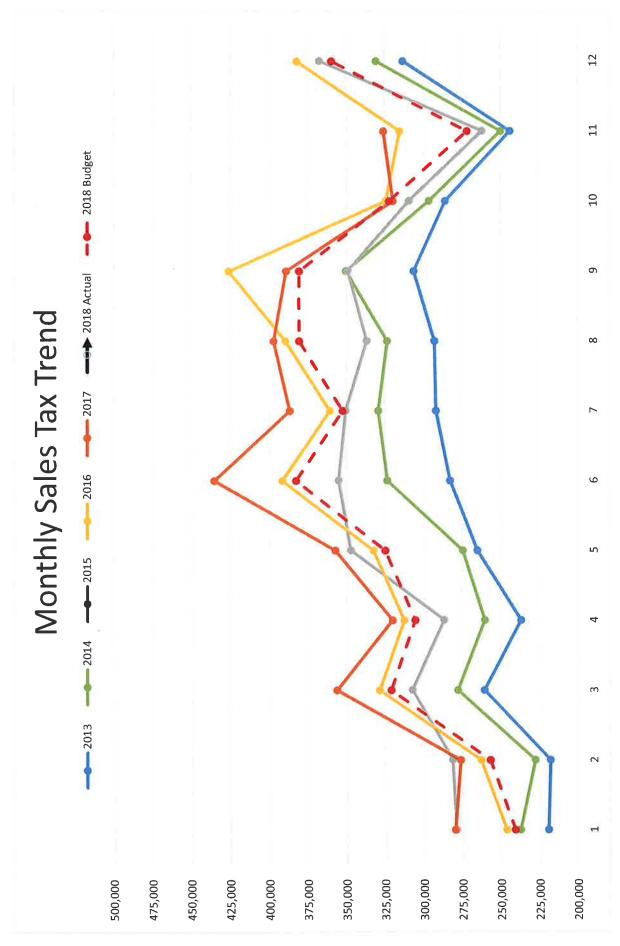

# Sales Tax Revenue

Sales tax revenue for November 2017 (received January 31, 2018) was \$325,586 – which was approximately 21.20% higher than budgeted, and also came in 3.36% higher than November 2016 actual. 2017 sales tax revenue continues to reflect strong growth year over year up 4.6% compared to YTD November 2016.

# Year-to-Date Revenue & Expenses

It is expected that YTD revenue and expenses would be at the full 8.33% (1/12) of the budget through the end of January. Total YTD Revenue ended under budget at 7.30%. Total YTD Operating Expenses ended under budget at 6.15%.

# **Fiscal Impact:**

November's fiscal impact reflects total revenues of \$570,276 and operating expenses of \$476,762.