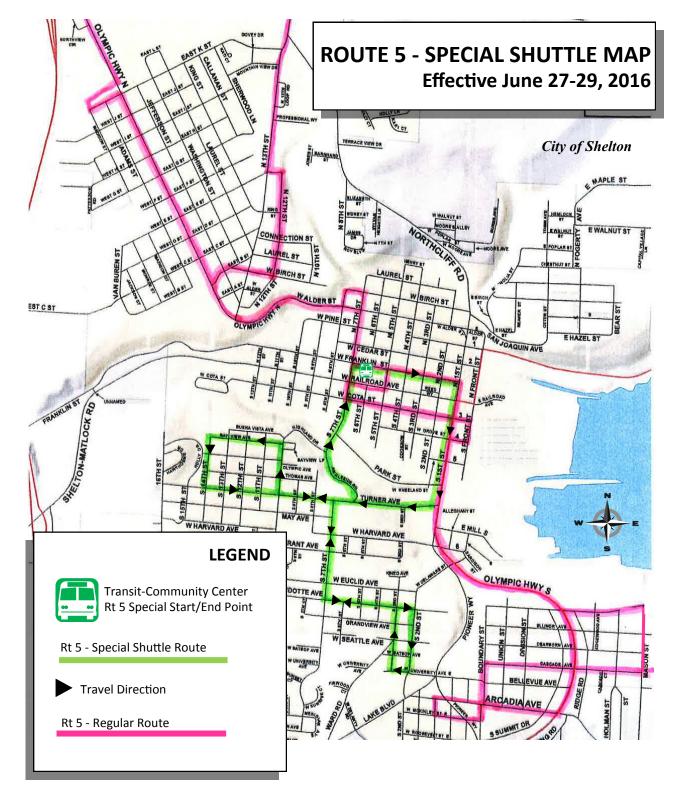

## **Paving Project Impacts Route 5** Effective June 27-29, 2016

- Due to paving on Lake Blvd & Pioneer Way, Rt 5 cannot operate a large bus in the Turner Hill area impacting service to Turner Ave, S. 7th St, and W. Wyandotte Ave.
- Service to that area will be provided on a smaller bus as a "special" shuttle. Riders will be asked to transfer at the Transit-Community Center to the smaller shuttle for service to the impacted areas (see map).
- Service times are not changing.
- Check-in with your friendly driver when you board the bus, they'll make sure you're on the right bus to get where you need to go!
- Our customer service team is available if you have further questions prior to riding; call Monday-Saturday, between 8am-8:30pm.